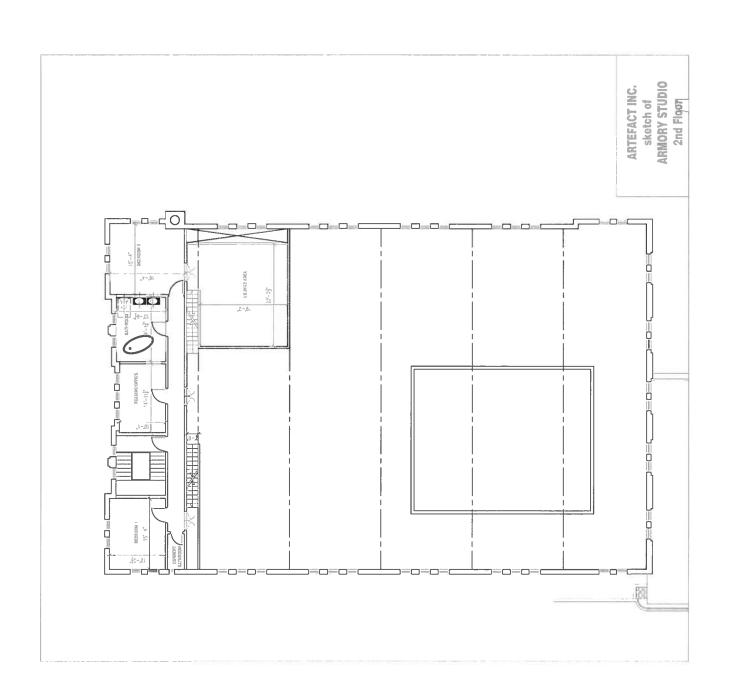

- 1) Use variance to permit the use of the existing armory building for a "Live Work unit" as that term is defined in the Ordinance. The Property is presently in the RT zone. Live Work units are permitted in the CB, CL and IR-R zones pursuant to Section 1322.03.z.20 of the Ordinance. The Applicant proposes to use the existing armory building as live work studio for a local artist, who will use approximately 50% of the drill hall for an art studio and the other 50% for living. The basement of the building will be modified to provide two garage spaces for the artist. The loading dock previously designed for the building will be eliminated on the west side of the building and moved to the east side of the building in the garages. The former loading dock space on the west side will be made into parking spaces, thus increasing the total number of offsite parking spaces for the project.
- 2) Variance from conditions of approval. Pursuant to the enclosed decision of the Zoning Hearing Board (the "Board"), the Board approved several variances relative to the planned construction of 70 residential units. There were a number of conditions imposed upon the Property and Applicant relative to this approval, and the Applicant seeks relief relative to two of them to allow construction of one additional residential unit.
  - a. Condition 1 limited the project to 20 two-bedroom and 50 one-bedroom units.
  - b. Condition 2 limited the project to 70 units total.