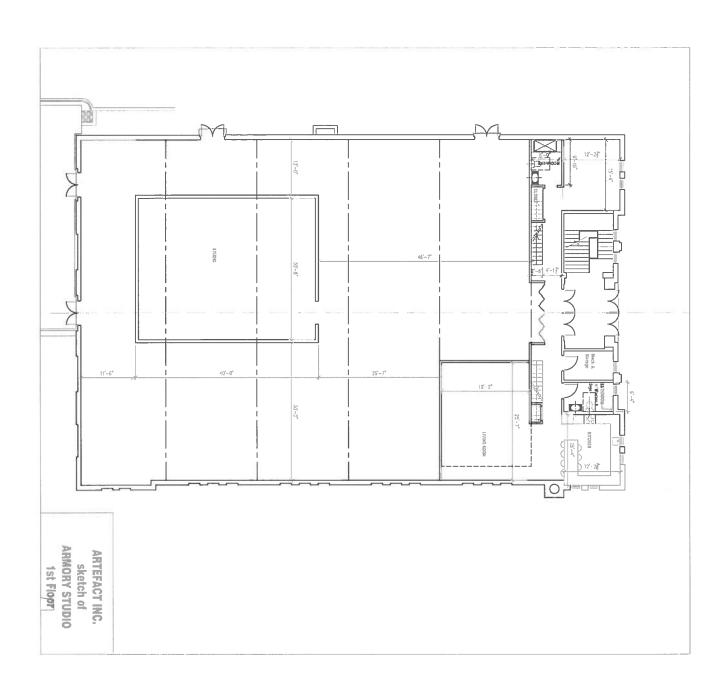

- 1) Use variance to permit the use of the existing armory building for a "Live Work unit" as that term is defined in the Ordinance. The Property is presently in the RT zone. Live Work units are permitted in the CB, CL and IR-R zones pursuant to Section 1322.03.z.20 of the Ordinance. The Applicant proposes to use the existing armory building as live work studio for a local artist, who will use approximately 50% of the drill hall for an art studio and the other 50% for living. The basement of the building will be modified to provide two garage spaces for the artist. The loading dock previously designed for the building will be eliminated on the west side of the building and moved to the east side of the building in the garages. The former loading dock space on the west side will be made into parking spaces, thus increasing the total number of offsite parking spaces for the project.
- 2) Variance from conditions of approval. Pursuant to the enclosed decision of the Zoning Hearing Board (the "Board"), the Board approved several variances relative to the planned construction of 70 residential units. There were a number of conditions imposed upon the Property and Applicant relative to this approval, and the Applicant seeks relief relative to two of them to allow construction of one additional residential unit.
  - a. Condition 1 limited the project to 20 two-bedroom and 50 one-bedroom units.
  - b. Condition 2 limited the project to 70 units total.